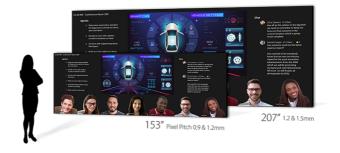

## Planar UC Complete 21:9 207" P1.2

LED Video Wall

The Planar® UC Complete<sup>TM</sup> 21:9 207" P1.2 LED video wall virtually brings remote meeting participants into largesized hybrid unified communication rooms. The 207-inch display features a wide, 21:9 aspect ratio, 1.2mm pixel pitch and 3840 x 1620 resolution to beautifully display the most popular video collaboration platforms such as Microsoft Teams® with front row layout.